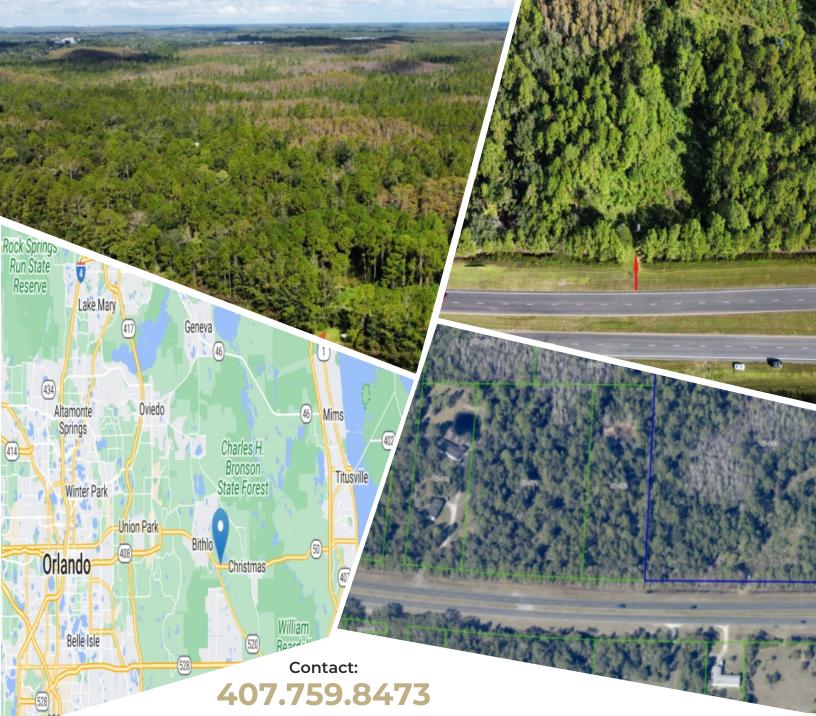

## PURCHASE PRICE: **\$550,000.00**

Land Size: 15.03 Acres Property Size: 654,706 Sq. Ft.

©Copyright 2011-2022 CRE Tech, Inc. All Rights Reserved..

**REALTOR**®

Contact:

MUST SEE! This 15.03 Acres with over 600 yards of SR 50 frontage is in the heart of the next big wave of development in Central Florida! Close to all major highways and about 30 minutes to the Beach or Downtown Orlando. Current A2 zoning for this property, it is perfect for you to build the perfect dream home and be home with nature.

Come check the property out, and truly be amazed at the beauty!