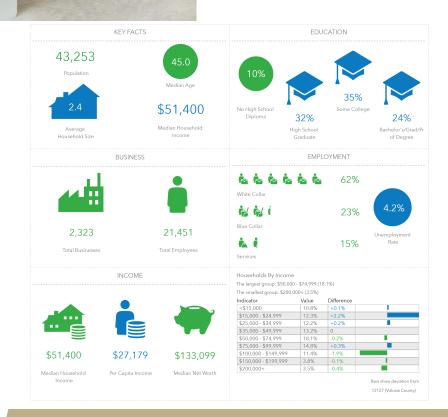

## CENTURY 21 COMMERCIAL

Carioti

## PURCHASE PRICE: **\$600,000.00**

Land Size: 3.00 Acres Property Size: 130,640 Sq. Ft.

## 2.99 A / 4260 Sqft Building

This property, just 4 miles from Stetson University, is a MIXED USE gem. Throughout its past, the building has been a restaurant, assisted living facility, a storefront, and recently has been wired for a gaming room. It also features a newer roof and AC units.

## **3520 US HWY**

3520 US Highway 17 Deland, FL 32720

Contact: JOHN BACKOVSKY Commercial Real Estate Advisor 407.759.8473

john.backovskyii@gmail.com

17

Ш





**Contact:** JOHN BACKOVSKY **Commercial Real Estate Advisor** 407.759.8473



(40)

State Forest

Ho Dav

Samsula

Cree



0

Paisley

Pierson

Barberville

Pine Lakes

DeL

DeLand

Orange City

1

Lake Helen







©Copyright 2011-2023 CRE Tech, Inc. All Rights Reserved..