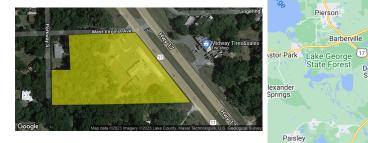

## PURCHASE PRICE: **\$600,000.00**

Land Size: 3.00 Acres Property Size: 130,640 Sq. Ft.

## **3520 US HWY**

3520 US Highway 17 Deland, FL 32720

Contact: JOHN BACKOVSKY Commercial Real Estate Advisor 407.759.8473

john.backovskyii@gmail.com

17

Ш

**Contact:** JOHN BACKOVSKY **Commercial Real Estate Advisor** 407.759.8473