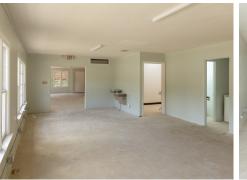

## 2.99 A / 4260 Sqft Building

This property, just 4 miles from Stetson University, is a MIXED USE gem. Throughout its past, the building has been a restaurant, assisted living facility, a storefront, and recently has been wired for a gaming room. It also features a newer roof and AC units.