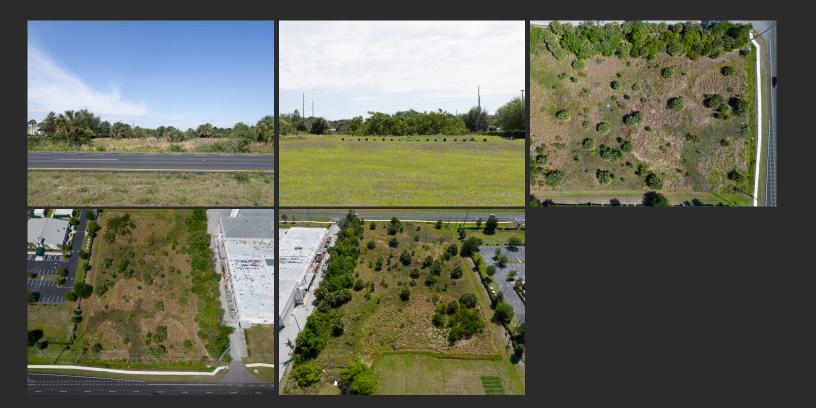

#### SR 19 E Umatilla, Fl 32784

Prime Opportunity of INDUSTRIAL ZONED LAND in Umatilla. 2.46 acres with 260 ft frontage directly on SR 19. This property is all High and Dry with Utilities on or nearby the property.