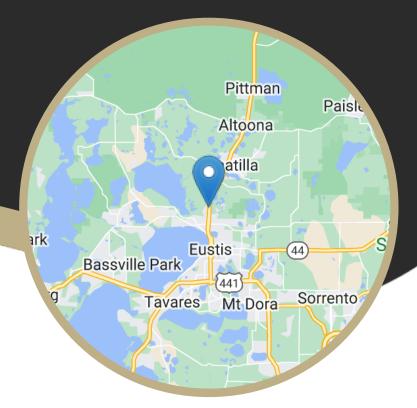

### UMATILLA

#### SR 19 E Umatilla, Fl 32784

Prime Opportunity of INDUSTRIAL ZONED LAND in Umatilla. 2.46 acres with 260 ft frontage directly on SR 19. This property is all High and Dry with Utilities on or nearby the property.