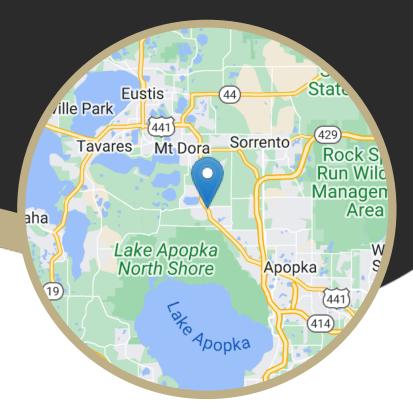

#### 4288 N Orange Blossom Tr Mt Dora, Fl 32757

1.11 Acre corner lot on N Orange Blossom Trail and Berg Dr in Beautiful Mt Dora. This area is part of the next large wave of growth in Central Florida and this property is perfect for development. All High and Dry, with Utilities on or nearby, this lot is currently zoned R-1A, mixed use zoning may be possible at this high exposure site with Orange County approval.