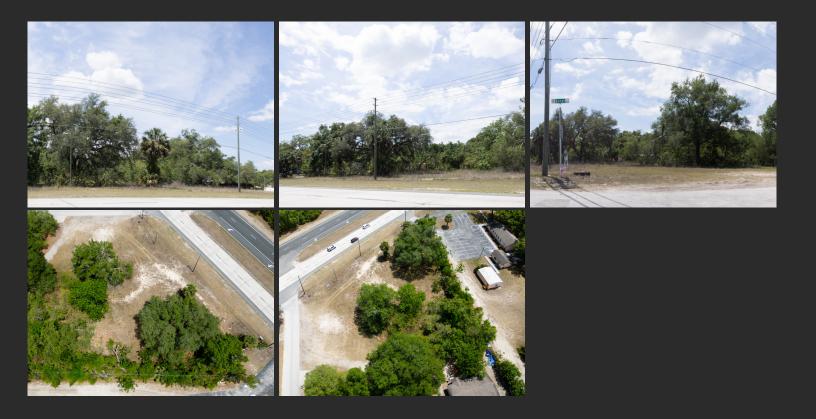

#### 4288 N Orange Blossom Tr Mt Dora, Fl 32757

1.11 Acre corner lot on N Orange Blossom Trail and Berg Dr in Beautiful Mt Dora. This area is part of the next large wave of growth in Central Florida and this property is perfect for development. All High and Dry, with Utilities on or nearby, this lot is currently zoned R-1A, mixed use zoning may be possible at this high exposure site with Orange County approval.